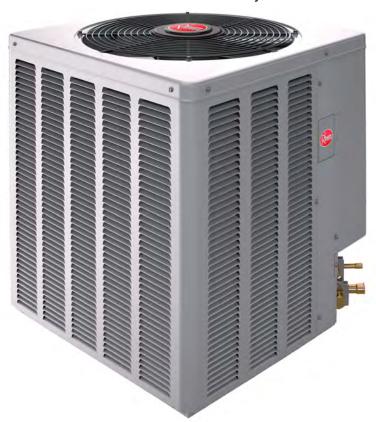

# **Air Conditioners**

The Rheem Select Residential Air Conditioner Line is built to perform both efficiently and quietly, delivering home comfort you can count on.

#### Durable Construction

The WA14 is constructed with a sturdy louvered steel cabinet to protect the condensing coil fins from yard hazards, weather and corrosion, so you can be confident in the way it performs.

## Quiet Operation

Several features contribute to quiet operation and better overall performance.

The motor mount/grille combination protects the fan motor from the elements and also reduces sound and vibration. The discharge pattern of the top grille provides minimum air restriction, resulting in quiet fan operation. The WA14 also features a one-piece drawn and painted base pan. This pan elevates the coil off the pad helping minimize corrosion while also reducing sound.

### Efficient Performance

The air conditioner uses an innovative wrap-around outdoor coil which allows improved airflow and heat transfer and reduces energy consumption.